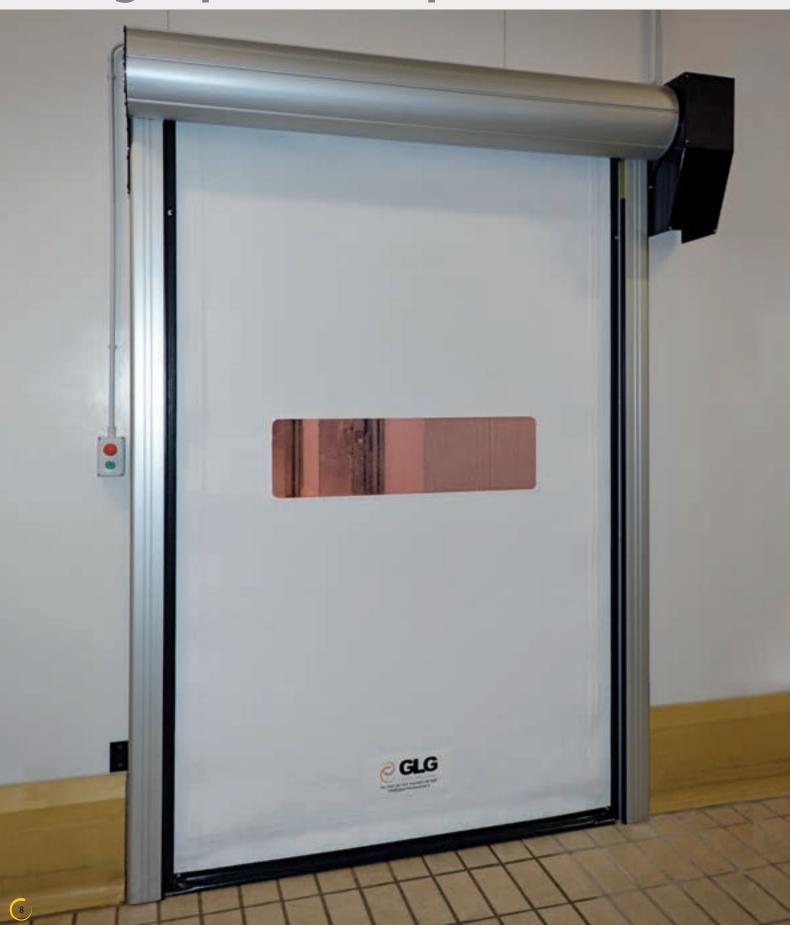

The flexible curtain automatically resumes its original position in the lateral tracks when the door is hit accidentally, thus reducing maintenance costs and time.

The bottom edge of the curtain is supplied with a flexible part that prevents the door from going down and inverts its movement, with total safety, in case of impact with people or objects.

The sliding system of the curtain guarantees perfect isolation between the exterior and interior.

Structure, curtain and windows can be customized to satisfy customers requirements and the characteristics of the installation site.

### **MAIN FEATURES**

| Structure              | Anodized Aluminium frames.                                                                         |  |
|------------------------|----------------------------------------------------------------------------------------------------|--|
| Wind Load              | UNI EN 12-424 Class 2                                                                              |  |
| Dimension              | Free passage up to 5000 x H 5000                                                                   |  |
| Opening speed          | Up to 2 mt/sec (adjustable, depending on door dimension)                                           |  |
| Closing speed          | 0.8 mt/sec (adjustable)                                                                            |  |
| Intermediate speed     | Soft start and Soft landing adjustable                                                             |  |
| Motor                  | Side mounting 220V 3phase motor                                                                    |  |
| Control Box            | Electronic Inverter type. Open and Emergency stop buttons on cover. Power supply 220V              |  |
|                        | monophase. State of the art functions setting and adjusting by dedicated display and 3 buttons     |  |
|                        | unit. 8 operation mode selectable, Automatic Interlock function. Pedestrian opening function.      |  |
|                        | Compatible with standard 220V monophase UPS unit (available as an option) for battery back-up      |  |
|                        | operation in case of main power supply failure.                                                    |  |
| Manual operation       | With long handle on motor unit for curtain manual movement in case of main power supply            |  |
|                        | failure.                                                                                           |  |
| Safety                 | Active light barrier 2.5 meter high.                                                               |  |
| Curtain                | ZIP type with self repositioning in case of accidental impact. Polyester fabric 900 gr/sqm.        |  |
|                        | Fire reaction UNE 23.727-90 Class M2. One vision windows row as a standard.                        |  |
| <b>Curtain colours</b> | White, Green, Mid Grey, Light Grey, Blue, Red, Orange, Yellow. Other colours available on request. |  |
| Special curtains       | Thermal and Acoustic insulated 3mm. Antistatic.                                                    |  |
| Certification          | UNI EN13241-1 EC Certified                                                                         |  |