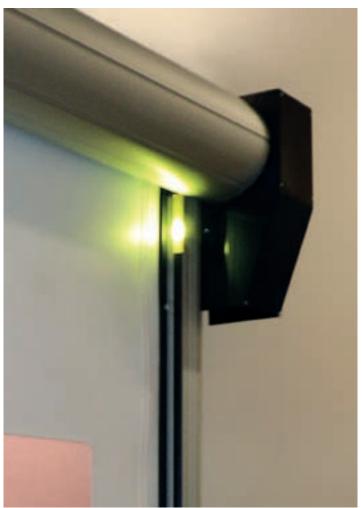

### MAIN FEATURES FOR INSTALLATION

- State of the art Electronics. Integrated active lights barrier for safety and curtain position detection.
- Plug and Play system, once installed the door and clamped the connectors only a parameter adjusting in the control box is needed.
- Industry standard made in Europe components. Mechanical, electrical and electronics are made in Europe from selected suppliers for the best performance and reliability.
- Easy fitting with state of the art electronic control box to control and adjust every device and door operation.

### **MAIN FEATURES**

| Structure              | Anodized Aluminium frames.                                                                         |  |
|------------------------|----------------------------------------------------------------------------------------------------|--|
| Wind Load              | UNI EN 12-424 Class 2                                                                              |  |
| Dimension              | Free passage up to 5000 x H 5000                                                                   |  |
| Opening speed          | Up to 2 mt/sec (adjustable, depending on door dimension)                                           |  |
| Closing speed          | 0.8 mt/sec (adjustable)                                                                            |  |
| Intermediate speed     | Soft start and Soft landing adjustable                                                             |  |
| Motor                  | Side mounting 220V 3phase motor                                                                    |  |
| Control Box            | Electronic Inverter type. Open and Emergency stop buttons on cover. Power supply 220V              |  |
|                        | monophase. State of the art functions setting and adjusting by dedicated display and 3 buttons     |  |
|                        | unit. 8 operation mode selectable, Automatic Interlock function. Pedestrian opening function.      |  |
|                        | Compatible with standard 220V monophase UPS unit (available as an option) for battery back-up      |  |
|                        | operation in case of main power supply failure.                                                    |  |
| Manual operation       | With long handle on motor unit for curtain manual movement in case of main power supply            |  |
|                        | failure.                                                                                           |  |
| Safety                 | Active light barrier 2.5 meter high.                                                               |  |
| Curtain                | ZIP type with self repositioning in case of accidental impact. Polyester fabric 900 gr/sqm.        |  |
|                        | Fire reaction UNE 23.727-90 Class M2. One vision windows row as a standard.                        |  |
| <b>Curtain colours</b> | White, Green, Mid Grey, Light Grey, Blue, Red, Orange, Yellow. Other colours available on request. |  |
| Special curtains       | Thermal and Acoustic insulated 3mm. Antistatic.                                                    |  |
| Certification          | UNI EN13241-1 EC Certified                                                                         |  |