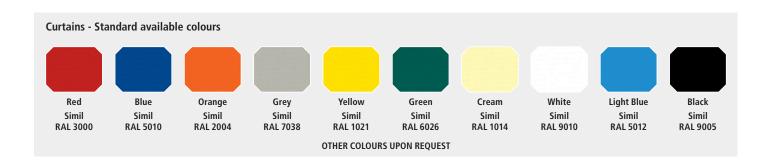

### **MAIN FEATURES**

| Structure              | Anodized Aluminium frames.                                                                         |  |
|------------------------|----------------------------------------------------------------------------------------------------|--|
| Wind Load              | UNI EN 12-424 Class 2                                                                              |  |
| Dimension              | Free passage up to 5000 x H 5000                                                                   |  |
| Opening speed          | Up to 2 mt/sec (adjustable, depending on door dimension)                                           |  |
| Closing speed          | 0.8 mt/sec (adjustable)                                                                            |  |
| Intermediate speed     | Soft start and Soft landing adjustable                                                             |  |
| Motor                  | Side mounting 220V 3phase motor                                                                    |  |
| Control Box            | Electronic Inverter type. Open and Emergency stop buttons on cover. Power supply 220V              |  |
|                        | monophase. State of the art functions setting and adjusting by dedicated display and 3 buttons     |  |
|                        | unit. 8 operation mode selectable, Automatic Interlock function. Pedestrian opening function.      |  |
|                        | Compatible with standard 220V monophase UPS unit (available as an option) for battery back-up      |  |
|                        | operation in case of main power supply failure.                                                    |  |
| Manual operation       | With long handle on motor unit for curtain manual movement in case of main power supply            |  |
|                        | failure.                                                                                           |  |
| Safety                 | Active light barrier 2.5 meter high.                                                               |  |
| Curtain                | ZIP type with self repositioning in case of accidental impact. Polyester fabric 900 gr/sqm.        |  |
|                        | Fire reaction UNE 23.727-90 Class M2. One vision windows row as a standard.                        |  |
| <b>Curtain colours</b> | White, Green, Mid Grey, Light Grey, Blue, Red, Orange, Yellow. Other colours available on request. |  |
| Special curtains       | Thermal and Acoustic insulated 3mm. Antistatic.                                                    |  |
| Certification          | UNI EN13241-1 EC Certified                                                                         |  |