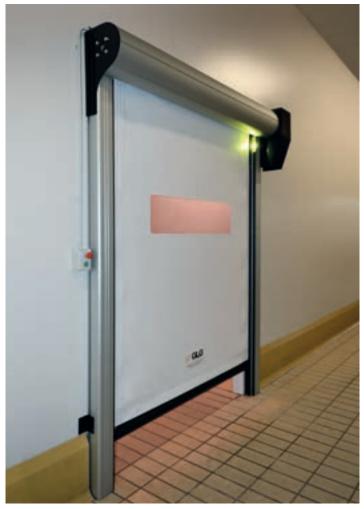

# **Alumina** Alumna Self repairing high speed roll up door

The sliding system of the curtain guarantees perfect isolation between the exterior and interior.

Structure, curtain and windows can be customized to satisfy customers requirements and the characteristics of the installation site.