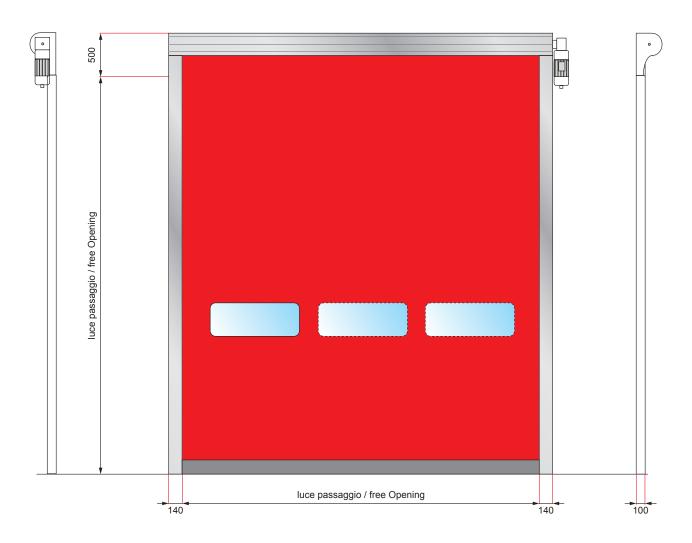

### **MAIN FEATURES**

| Structure              | Anodized Aluminium frames.                                                                         |  |
|------------------------|----------------------------------------------------------------------------------------------------|--|
| Wind Load              | UNI EN 12-424 Class 2                                                                              |  |
| Dimension              | Free passage up to 5000 x H 5000                                                                   |  |
| Opening speed          | Up to 2 mt/sec (adjustable, depending on door dimension)                                           |  |
| Closing speed          | 0.8 mt/sec (adjustable)                                                                            |  |
| Intermediate speed     | Soft start and Soft landing adjustable                                                             |  |
| Motor                  | Side mounting 220V 3phase motor                                                                    |  |
| Control Box            | Electronic Inverter type. Open and Emergency stop buttons on cover. Power supply 220V              |  |
|                        | monophase. State of the art functions setting and adjusting by dedicated display and 3 buttons     |  |
|                        | unit. 8 operation mode selectable, Automatic Interlock function. Pedestrian opening function.      |  |
|                        | Compatible with standard 220V monophase UPS unit (available as an option) for battery back-up      |  |
|                        | operation in case of main power supply failure.                                                    |  |
| Manual operation       | With long handle on motor unit for curtain manual movement in case of main power supply            |  |
|                        | failure.                                                                                           |  |
| Safety                 | Active light barrier 2.5 meter high.                                                               |  |
| Curtain                | ZIP type with self repositioning in case of accidental impact. Polyester fabric 900 gr/sqm.        |  |
|                        | Fire reaction UNE 23.727-90 Class M2. One vision windows row as a standard.                        |  |
| <b>Curtain colours</b> | White, Green, Mid Grey, Light Grey, Blue, Red, Orange, Yellow. Other colours available on request. |  |
| Special curtains       | Thermal and Acoustic insulated 3mm. Antistatic.                                                    |  |
| Certification          | UNI EN13241-1 EC Certified                                                                         |  |

### Self repairing high speed roll up door "Alumina"

| Width (W)    | Windows number  |
|--------------|-----------------|
| Up to 2300   | 1 (850 x H 300) |
| 2300 to 3200 | 2 (850 x H 300) |
| 3200 to 4500 | 3 (850 x H 300) |
| over 4500    | 4 (850 x H 300) |